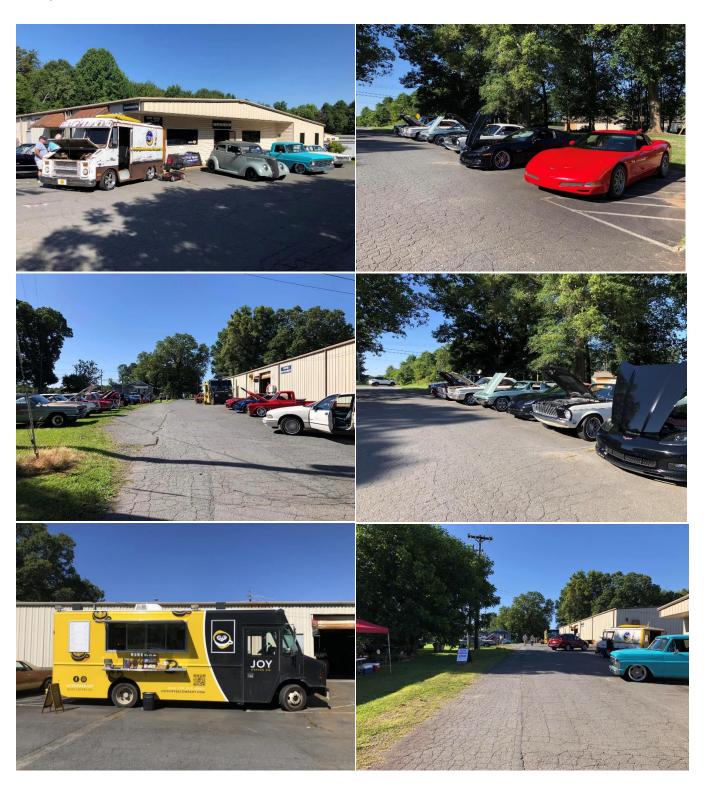

## **Fatman News**

Recently we held our first car show and open house of 2024. The turnout was great and thank you to all who attended.

Also, a big thank you to Joy Coffee Company (<a href="www.joycoffeecompany.com">www.joycoffeecompany.com</a>) for being here serving delicious coffee, drinks, treats and lattes!

## **More Shows & Open House Coming Up**

We will be hosting more Chrome & Caffeine Open House Events in 2024.

This is an opportunity to show off your ride and take a tour of our facility.

When:

Saturday September 14th, 2024 (rain date September 21st)

Saturday October 12th, 2024 -Trunk or Treat Event (rain date October 19th)

Saturday November 9th, 2024 (rain date November 16th)

Times:

Each event will be held from 9:00am to Noon

Location:

8621 Fairview Road, Highway 218, Mint Hill NC 28227

All years, makes and models welcomed!