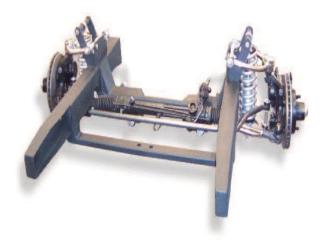

## We Build Frame Stubs

Some cars have a frame that doesn't allow a simple Mustang II based suspension installation and is too narrow for a GM subframe. For these cars we build frame stubs that allow a 2-4" drop and include provisions for bumper and core support mounts so that your sheet metal remounts with very minor trimming.

## **Fatman Fabrications Has A Solution**

We make a wide variety of Weld-In Frame Stubs for a multitude of makes and models. Contact us and we will be more than happy to discuss your specific application.

### We Build What You Need

We can build the front half of any of our frames offered. This works great to repair a botched subframe installation by reproducing the axle centerline and radiator core support positions your bumper and sheet metal will refit with ease.

## Years Of Engineering and Development

Fatman Fabrications has designed Weld-In Frame Stubs for your vehicle.

To learn more about this product, visit our product page at: www.fatmanfab.com/weld-in-frame-stubs